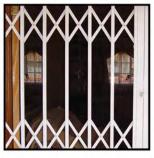

### D14 CRIMESTOPPER

High Strength

Guarantee

Low Quality Maintenance Powdercoated Finish

Double Braced Flights

Pocketed Top Track

Double Uprights 14x14mm x2

Double

Tuff Nylon Guides

#### This product is for areas where ultimate strength and endurance is needed FOR MAXIMUM PROTECTION - OUTDOOR

0861 754 629 | 031 916 179 | quoteme@limax.co.za