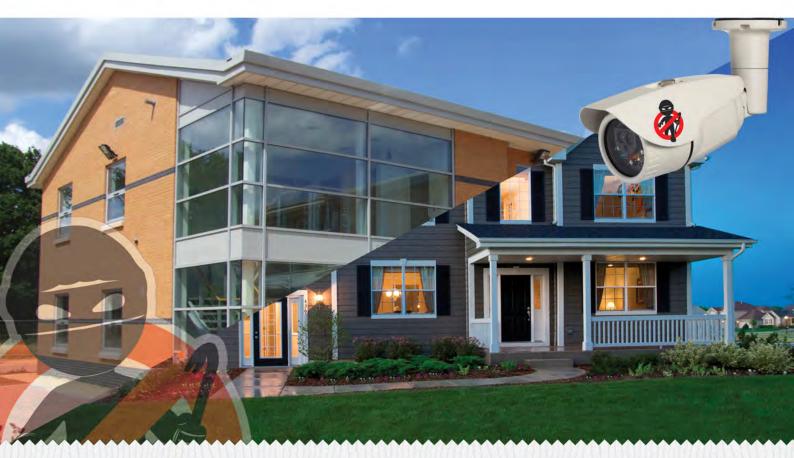

## CCTV

STANDARD INDOOR / OUTDOOR

IP

DRONE

SPECS - 8 / 12 / 16 / 32 Channels \* Self Monitored \* Recording - External Harddrive \* Features - Alarm / Set / Motion \*Low energy requirements \* Screens available on request.

#### **KEEP AN EYE ON YOU AREA AND MAKE SURE EVERYTHING IS SAFE BIG BROTHER IS WATCHING**

**APPROVED BY** 

0861 754 629 | 031 916 179 | quoteme@limax.co.za