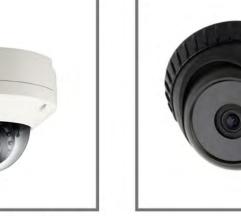

## CCTV

STANDARD INDOOR / OUTDOOR

IP

DRONE

SPECS - 8 / 12 / 16 / 32 Channels \* Self Monitored \* Recording - External Harddrive \* Features - Alarm / Set / Motion \*Low energy requirements \* Screens available on request.

#### **KEEP AN EYE ON YOU AREA AND MAKE SURE EVERYTHING IS SAFE BIG BROTHER IS WATCHING**

**APPROVED BY** 

0861 754 629 | 031 916 179 | quoteme@limax.co.za