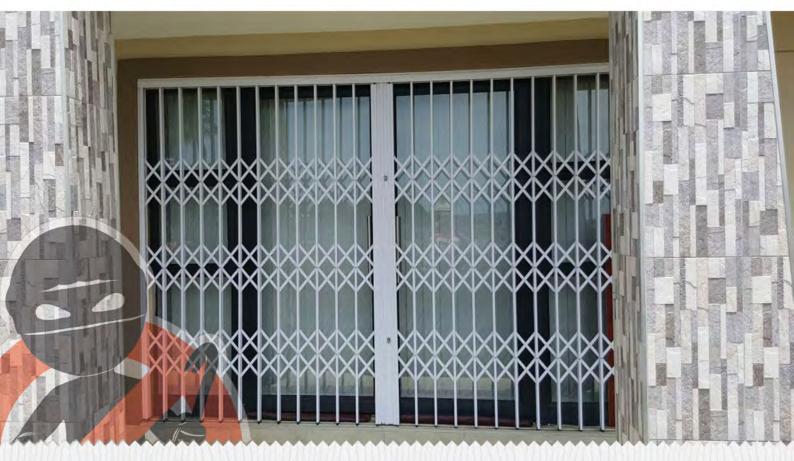

### WINDOW GUARDS

Guarantee

Visible

Can be linked to your alarm system

VIEW PROTECT

High Strength Modular system in non-movable design

**BURGLAR X** 

**APPROVED BY** 

You always get something out.

High Strength sliding system with locking mechanism

WINDOW D14 / SU20

STOP THEM IN THEIR TRACKS WITH THESE PRODUCTS

High Strength horizonbtal 20mmx20mm Bars

HORIZONTAL

**BURGLAR PROOFING SYSTEMS** 