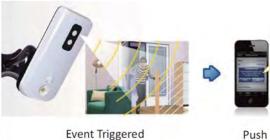

#### E-GUARD CCTV-24H

**UN-Breakable** 

very durable

24h control

room monitoring

Guarantee

on product installation

**Push Notification** 

**Playback Video** 

- \* Replace human error and save money. 24 hours, No intervals, No lunch times.
  \* You can monitor all cameras yourself.
  \* Free monthly service checks Remotely
  \* Limit less units = Add on cameras
  \* Accessories available: Siren, Speaker, Pepper Spray Gas Alarm.