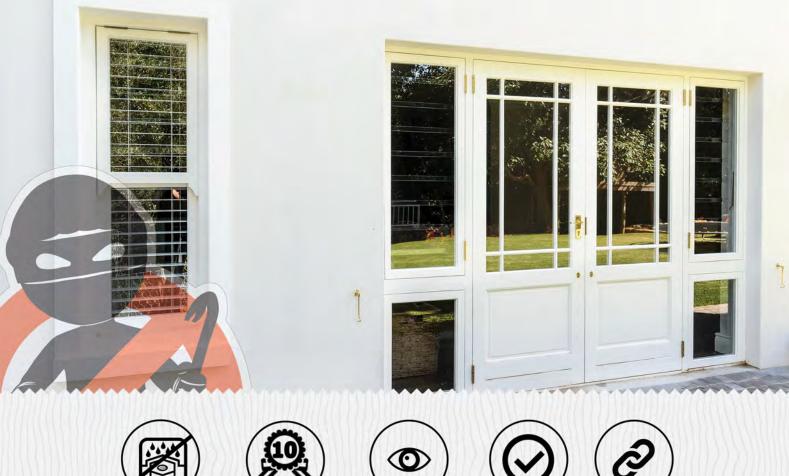

### WINDOW GUARDS

Guarantee

Visible

Can be linked to your alarm system

VIEW PROTECT

High Strength Modular system in non-movable design

**BURGLAR X** 

**APPROVED BY** 

You always get something out.

High Strength sliding system with locking mechanism

WINDOW D14 / SU20

STOP THEM IN THEIR TRACKS WITH THESE PRODUCTS

High Strength horizonbtal 20mmx20mm Bars

HORIZONTAL

**BURGLAR PROOFING SYSTEMS** 