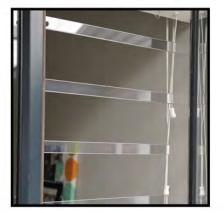

### WINDOW GUARDS

Guarantee

Visible

Can be linked to your alarm system

VIEW PROTECT

High Strength Modular system in non-movable design

**BURGLAR X** 

**APPROVED BY** 

You always get something out.

High Strength sliding system with locking mechanism

WINDOW D14 / SU20

STOP THEM IN THEIR TRACKS WITH THESE PRODUCTS

High Strength horizonbtal 20mmx20mm Bars

HORIZONTAL

**BURGLAR PROOFING SYSTEMS** 