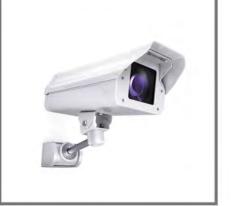

#### E-GUARD CCTV-24H

**UN-Breakable** 

very durable

24h control

room monitoring

Guarantee

on product installation

**Push Notification** 

**Playback Video** 

- \* Replace human error and save money. 24 hours, No intervals, No lunch times.
  \* You can monitor all cameras yourself.
  \* Free monthly service checks Remotely
  \* Limit less units = Add on cameras
  \* Accessories available: Siren, Speaker, Pepper Spray Gas Alarm.