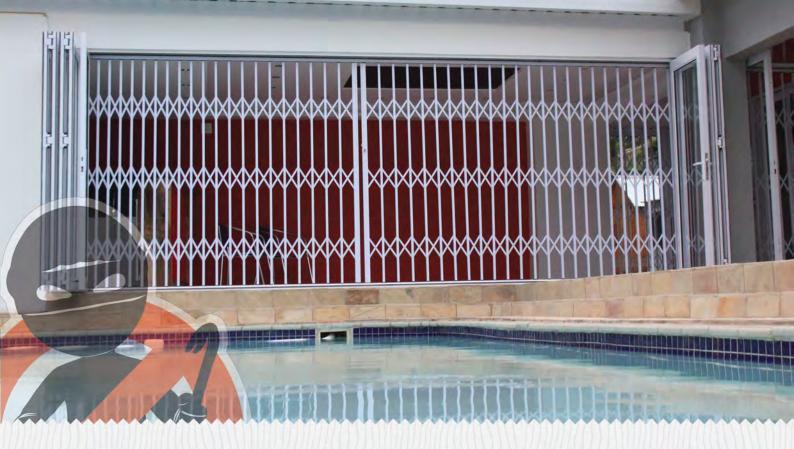

### WINDOW GUARDS

Guarantee

Visible

Can be linked to your alarm system

VIEW PROTECT

High Strength Modular system in non-movable design

**BURGLAR X** 

**APPROVED BY** 

You always get something out.

High Strength sliding system with locking mechanism

WINDOW D14 / SU20

STOP THEM IN THEIR TRACKS WITH THESE PRODUCTS

High Strength horizonbtal 20mmx20mm Bars

HORIZONTAL

**BURGLAR PROOFING SYSTEMS** 