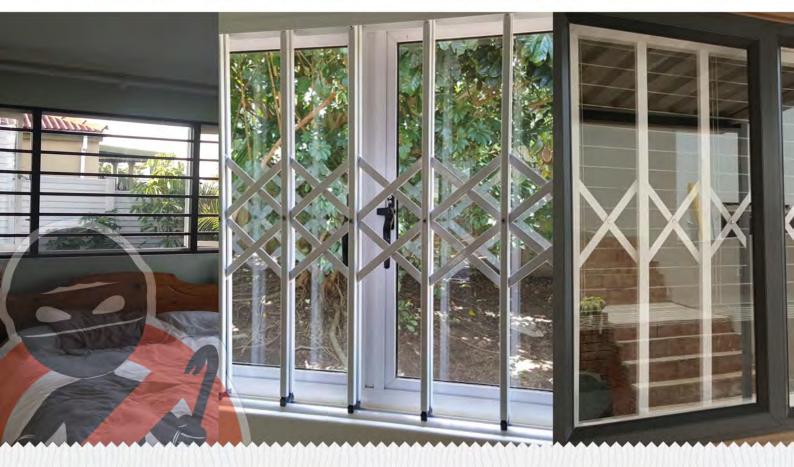

### WINDOW GUARDS

Guarantee

Visible

Can be linked to your alarm system

VIEW PROTECT

High Strength Modular system in non-movable design

**BURGLAR X** 

**APPROVED BY** 

You always get something out.

High Strength sliding system with locking mechanism

WINDOW D14 / SU20

STOP THEM IN THEIR TRACKS WITH THESE PRODUCTS

High Strength horizonbtal 20mmx20mm Bars

HORIZONTAL

**BURGLAR PROOFING SYSTEMS** 