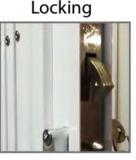

### WINDOW GUARDS

Guarantee

Visible

Can be linked to your alarm system

VIEW PROTECT

High Strength Modular system in non-movable design

**BURGLAR X** 

**APPROVED BY** 

You always get something out.

High Strength sliding system with locking mechanism

WINDOW D14 / SU20

STOP THEM IN THEIR TRACKS WITH THESE PRODUCTS

High Strength horizonbtal 20mmx20mm Bars

HORIZONTAL

**BURGLAR PROOFING SYSTEMS** 