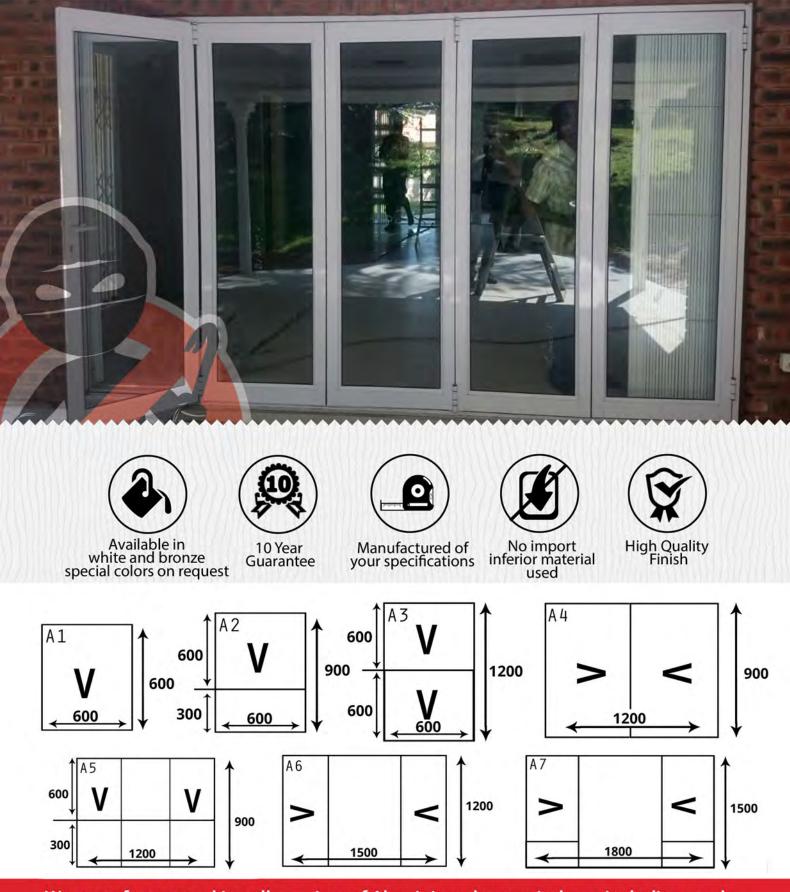

### **GLASS & ALUMINIUM**

We manufacture and install a variety of Aluminium doors, windows, including stack away doors, double Glazing and standard sliding doors.

APPROVED BY

You always get something out.

#### STANDARD SIZES ARE AVAIALBE FOR DIY PROJECTS

0861 754 629 | 031 916 179 | quoteme@limax.co.za