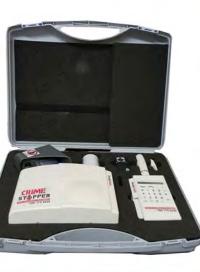

### **CRIME STOPPER** FIGHT BACK self defence

\* Pepperspray \* Batens \* Tazers \* Hand Cuffs \* Bullet proof vests \* Battle Jackets \* Combat boots