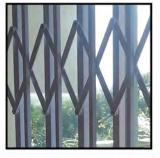

### WINDOW GUARDS

Guarantee

Visible

Can be linked to your alarm system

VIEW PROTECT

High Strength Modular system in non-movable design

**BURGLAR X** 

**APPROVED BY** 

You always get something out.

High Strength sliding system with locking mechanism

WINDOW D14 / SU20

STOP THEM IN THEIR TRACKS WITH THESE PRODUCTS

High Strength horizonbtal 20mmx20mm Bars

HORIZONTAL

**BURGLAR PROOFING SYSTEMS** 