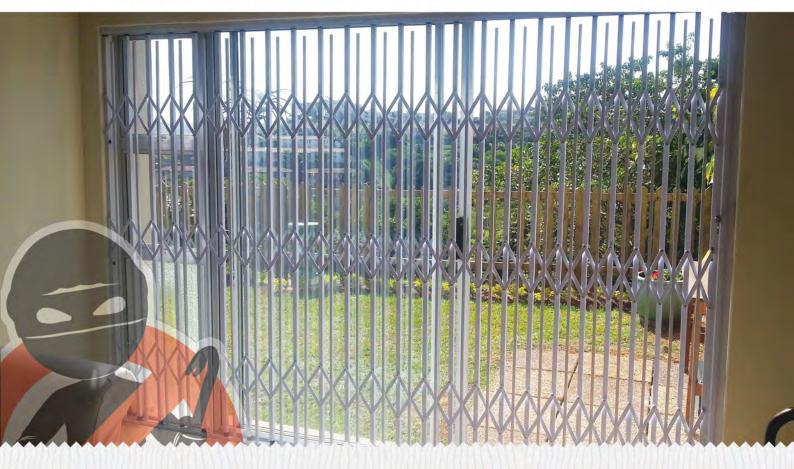

### WINDOW GUARDS

Guarantee

Visible

Can be linked to your alarm system

VIEW PROTECT

High Strength Modular system in non-movable design

**BURGLAR X** 

**APPROVED BY** 

You always get something out.

High Strength sliding system with locking mechanism

WINDOW D14 / SU20

STOP THEM IN THEIR TRACKS WITH THESE PRODUCTS

High Strength horizonbtal 20mmx20mm Bars

HORIZONTAL

**BURGLAR PROOFING SYSTEMS** 